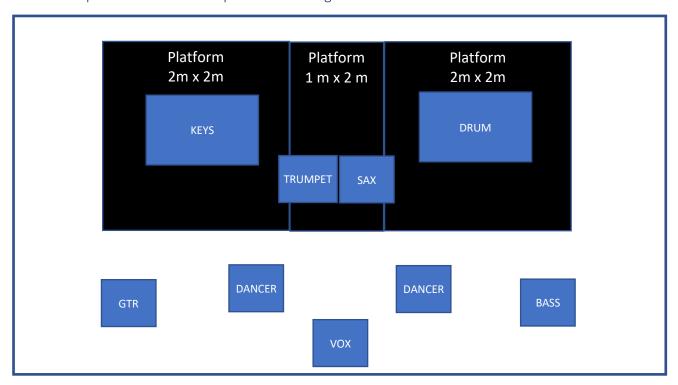

## Technical specifications of band positions on stage

## Minimum stage 8 m x 6 m

## Legend:

Position of band members

Platforms