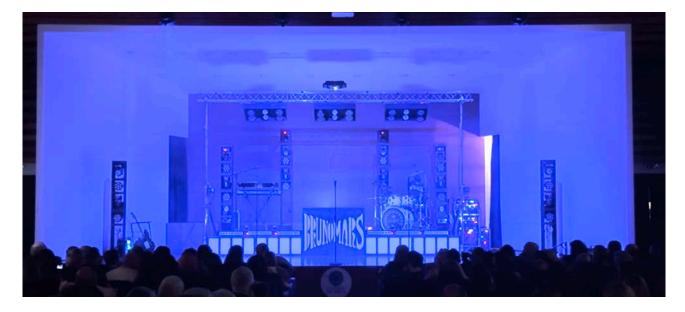

#### Technical specifications of scenography and band positions on stage

Minimum stage 8 m x 6 m

Legend:

(\*) = products and materials brought by the Band

**ILLUSTRATIVE PHOTO**