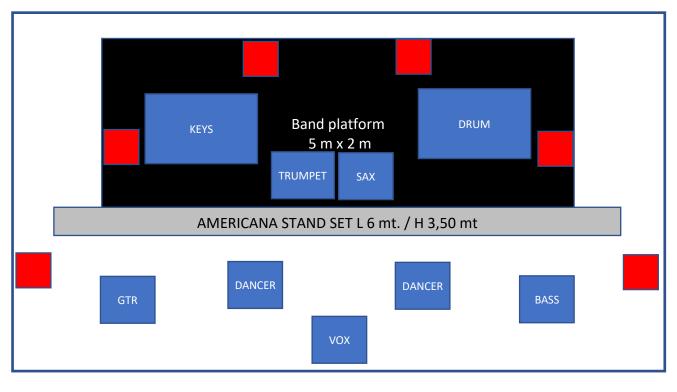

#### Technical specifications of scenography and band positions on stage

Minimum stage 8 m x 6 m

Legend:

(\*) = products and materials brought by the Band

**ILLUSTRATIVE PHOTO**